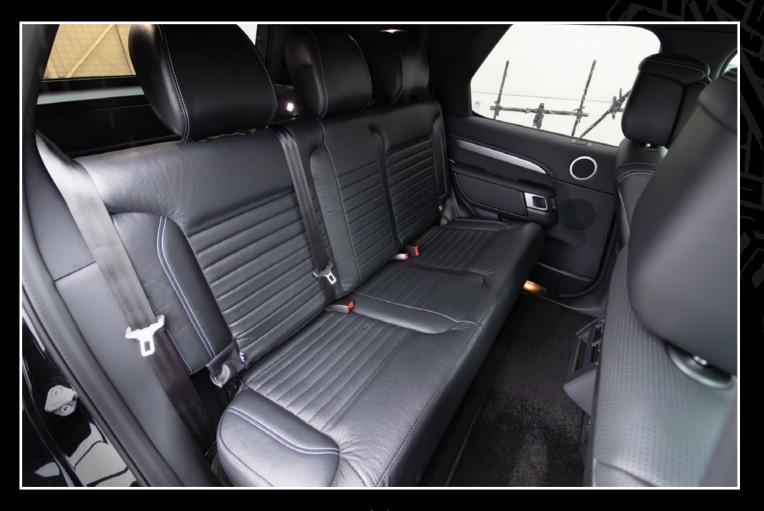

ndles** •
- Floor Mats •

- Seatbelt Trims •
- **ISOFIX** Fittings  $\bullet$







**Flooring finish** Carpeted flooring overlaid with made to measure over matting



#### **Rear window trims**

Using OEM trims, with the option to add electric controls with a custom switch plate.

5

## PRICING

Defender 90

£3,795 + VAT

Defender 110

£3,995 + VAT

Discovery

£3,995 + VAT

**Defender Electric Window Activation** 

£595 + VAT \*£495 with full seat conversion

**Discovery Electric Window Activation** 

£295 + VAT

## Additional Extras Re-upholster all vehicle seating and door inserts - £3,995 + vat



# DEFENDER

### Defender Commercial Seat Conversion

- **90 £3,795** + VAT
- **110 £3,995** + VAT









# DISCOVERY

SCORPION

# Discovery Commercial Seat Conversion

£3,995 + VAT









# WINDOW ACTIVATION

## Inc Electric Control Switch Defender - £595 + VAT Discovery - £295 + VAT



## **RE-UPHOLSTERY**

### Front Seats & Rear Bench

£3995 + VAT