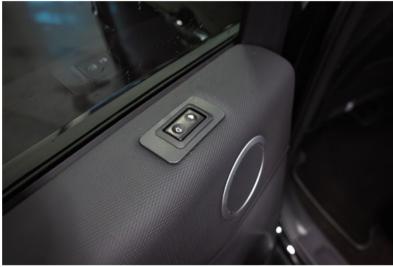

#### **Rear window trims**

Using OEM trims, with the option to add electric controls with a custom switch plate.

5

# WINDOW ACTIVATION

## Inc Electric Control Switch Defender - £595 + VAT Discovery - £295 + VAT