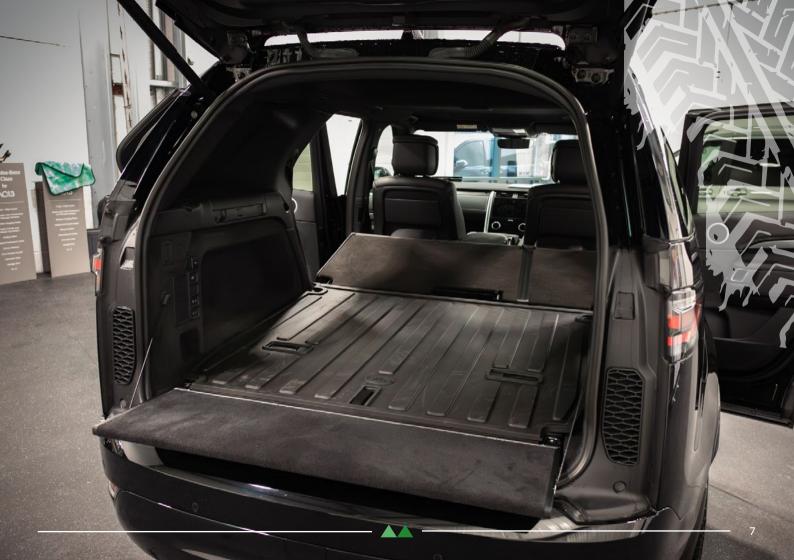

one lap belt, adjustable headrests.



#### Seatbelt trim

We go that extra mile to ensure the finish is professional throughout

### EQUIPMENT LIST

Rear Bench 

- Window Trims •
- **Grab Handles** •
- Floor Mats •

- Seatbelt Trims •
- **ISOFIX** Fittings  $\bullet$







**Flooring finish** Carpeted flooring overlaid with made to measure over matting



#### **Rear window trims**

Using OEM trims, with the option to add electric controls with a custom switch plate.

5

## PRICING

Defender 90

£3,795 + VAT

Defender 110

£3,995 + VAT

Discovery

£3,995 + VAT

**Defender Electric Window Activation** 

£595 + VAT \*£495 with full seat conversion

**Discovery Electric Window Activation** 

£295 + VAT

## Additional Extras Re-upholster all vehicle seating and door inserts - £3,995 + vat



# DEFENDER

### Defender Commercial Seat Conversion

- **90 £3,795** + VAT
- **110 £3,995** + VAT









# DISCOVERY

SCORPION

# Discovery Commercial Seat Conversion

£3,995 + VAT









# WINDOW ACTIVATION

## Inc Electric Control Switch Defender - £595 + VAT Discovery - £295 + VAT



## **RE-UPHOLSTERY**

### Front Seats & Rear Bench

£3995 + VAT