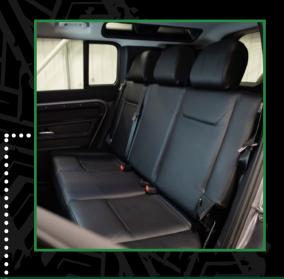

## A rear bench for three passengers

Two three point belts, one lap belt, adjustable headrests.

### EQUIPMENT LIST

Rear Bench 

- Window Trims •
- **Grab Handles** •
- Floor Mats •

- Seatbelt Trims •
- **ISOFIX** Fittings  $\bullet$

**Flooring finish** Carpeted flooring overlaid with made to measure over matting