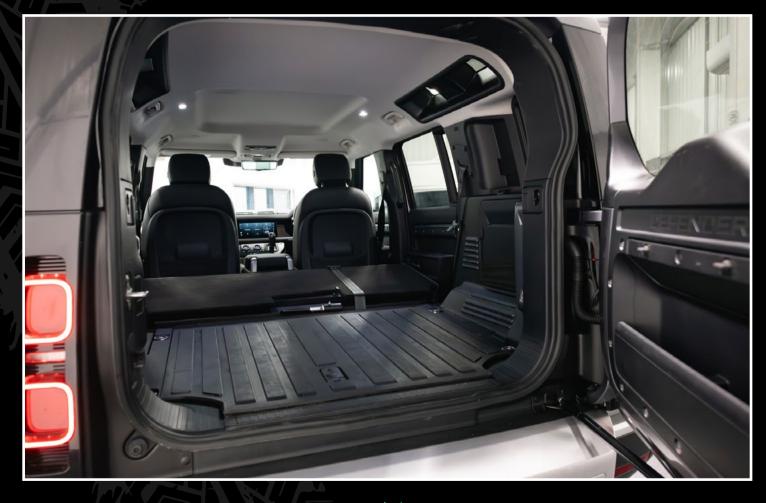

# DEFENDER

### Defender Commercial Seat Conversion

- **90 £3,795** + VAT
- **110 £3,995** + VAT