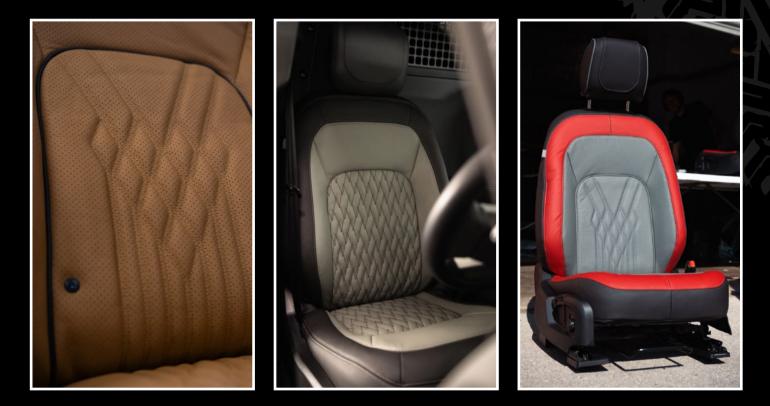

#### **Rear window trims**

Using OEM trims, with the option to add electric controls with a custom switch plate.

5

## PRICING

Defender 90

£3,795 + VAT

Defender 110

£3,995 + VAT

Discovery

£3,995 + VAT

**Defender Electric Window Activation** 

£595 + VAT \*£495 with full seat conversion

**Discovery Electric Window Activation** 

£295 + VAT

## Additional Extras Re-upholster all vehicle seating and door inserts - £3,995 + vat



# DEFENDER

### Defender Commercial Seat Conversion

- **90 £3,795** + VAT
- **110 £3,995** + VAT









# DISCOVERY

SCORPION

# Discovery Commercial Seat Conversion

£3,995 + VAT









# WINDOW ACTIVATION

## Inc Electric Control Switch Defender - £595 + VAT Discovery - £295 + VAT



## **RE-UPHOLSTERY**

### Front Seats & Rear Bench

£3995 + VAT