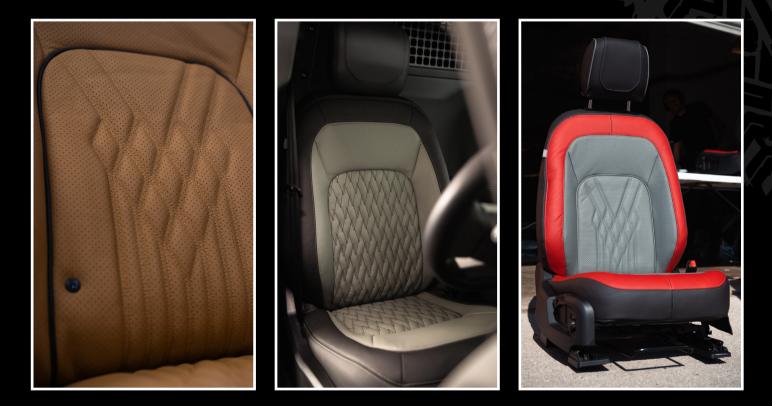

atting



#### **Rear window trims**

Using OEM trims, with the option to add electric controls with a custom switch plate.

5

## PRICING

Defender 90

£3,895 + VAT

Defender 110

£3,995 + VAT

Discovery

£3,995 + VAT

**Defender Electric Window Activation** 

£595 + VAT \*£495 with full seat conversion

**Discovery Electric Window Activation** 

£295 + VAT

## Additional Extras Re-upholster all vehicle seating and door inserts - £3,995 + vat



# DEFENDER

### Defender Commercial Seat Conversion

- **90 £3,795** + VAT
- **110 £3,995** + VAT









# DISCOVERY



# Discovery Commercial Seat Conversion

£3,995 + VAT









# WINDOW ACTIVATION

## Inc Electric Control Switch Defender - £595 + VAT Discovery - £295 + VAT



## **RE-UPHOLSTERY**

### Front Seats & Rear Bench

£3995 + VAT