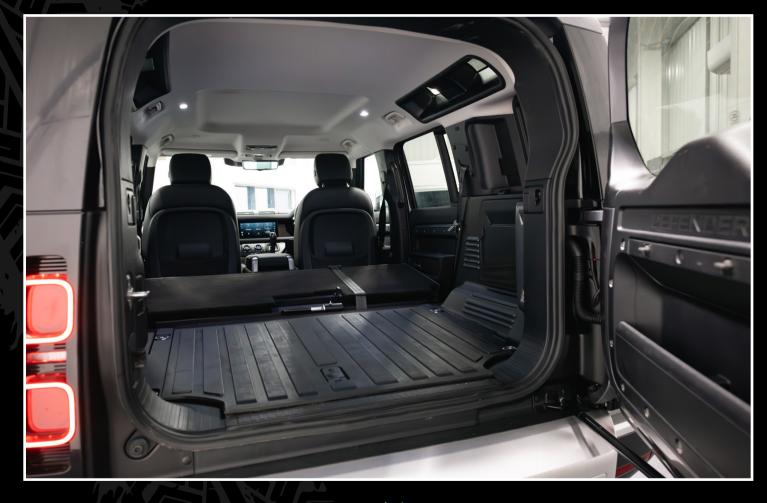

ional throughout

### EQUIPMENT LIST

Rear Bench 

0 ò 0 

- Window Trims •
- **Grab Handles** •
- Floor Mats •

- Seatbelt Trims •
- **ISOFIX** Fittings  $\bullet$







**Flooring finish** Carpeted flooring overlaid with made to measure over matting



#### **Rear window trims**

Using OEM trims, with the option to add electric controls with a custom switch plate.

5

## PRICING

Defender 90

£3,895 + VAT

Defender 110

£3,995 + VAT

Discovery

£3,995 + VAT

**Defender Electric Window Activation** 

£595 + VAT \*£495 with full seat conversion

**Discovery Electric Window Activation** 

£295 + VAT

## Additional Extras Re-upholster all vehicle seating and door inserts - £3,995 + vat



# DEFENDER

### Defender Commercial Seat Conversion

- **90 £3,795** + VAT
- **110 £3,995** + VAT









# DISCOVERY



# Discovery Commercial Seat Conversion

£3,995 + VAT









# WINDOW ACTIVATION

## Inc Electric Control Switch Defender - £595 + VAT Discovery - £295 + VAT



## **RE-UPHOLSTERY**

### Front Seats & Rear Bench

£3995 + VAT