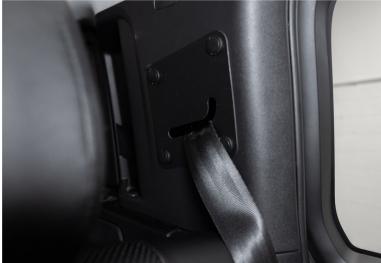

## A rear bench for three passengers

Two three point belts, one lap belt, adjustable headrests.

### EQUIPMENT LIST

Rear Bench 

0 ò 0 

- Window Trims •
- **Grab Handles** •
- Floor Mats •

- Seatbelt Trims •
- **ISOFIX** Fittings  $\bullet$

**Flooring finish** Carpeted flooring overlaid with made to measure over matting