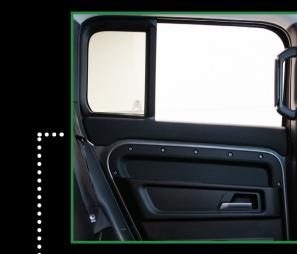

#### **Rear window trims**

Using OEM trims, with the option to add electric controls with a custom switch plate.

5