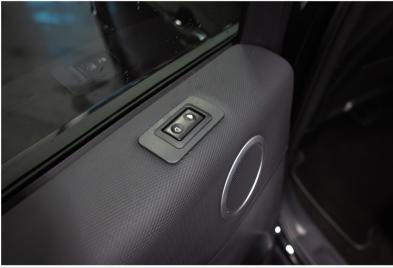

#### **Rear window trims**

Using OEM trims, with the option to add electric controls with a custom switch plate.

5

# WINDOW ACTIVATION

## Inc Electric Control Switch Defender - £595 + VAT Discovery - £295 + VAT