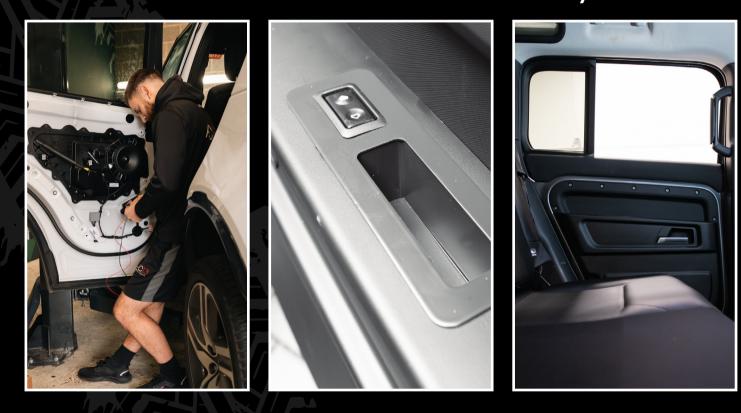

#### **Rear window trims**

Using OEM trims, with the option to add electric controls with a custom switch plate.

5

# WINDOW ACTIVATION

## Inc Electric Control Switch Defender - £595 + VAT Discovery - £295 + VAT