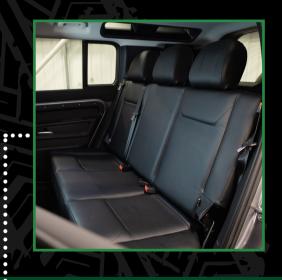

## A rear bench for three passengers

Two three point belts, one lap belt, adjustable headrests.

### EQUIPMENT LIST

Rear Bench 

0 ò 0 

- Window Trims •
- **Grab Handles** •
- Floor Mats •

- Seatbelt Trims •
- **ISOFIX** Fittings  $\bullet$

**Flooring finish** Carpeted flooring overlaid with made to measure over matting