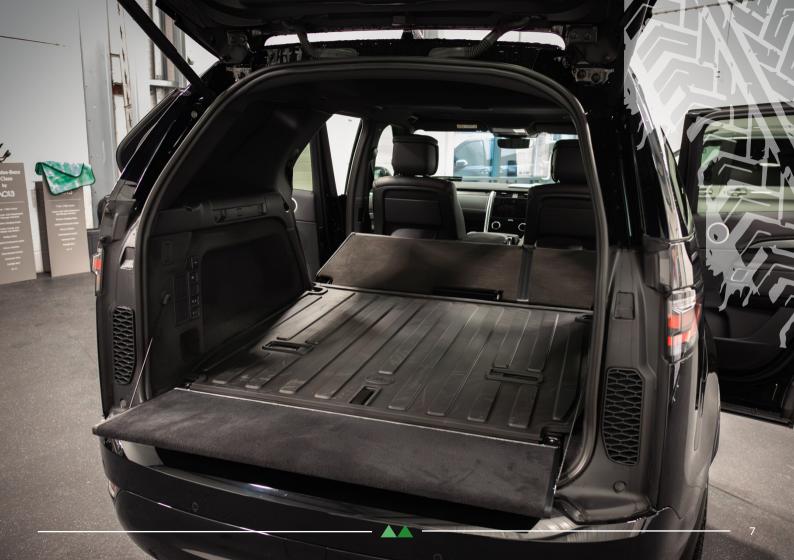

# DEFENDER

### Defender Commercial Seat Conversion

- **90 £3,795** + VAT
- **110 £3,995** + VAT